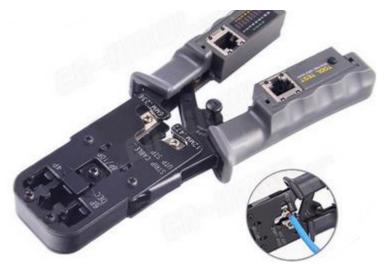

Crimping Caratteristiche:

1.Testing for both UTP and STP Cat6 Cat5e Cat5 Network Cable. 2.Testing cable for continuity, opens, shorts and mis-wires 3.Pin to pin indication 4.Test mode selection for run once or test repeatedly 5.Auto Power Saving 6.Low Power indications 7.Single and Multi-Wired Cable Crimping 8.Modular Crimping Plugs: 10P10C/RJ50, 8P8C/RJ45, 6P6C/RJ12, 6P4C/RJ11, 4P4C&4P2C/RJ22 9.Embedded cable Stripper and Cutter 10.Crimping Tool and Cable tester in One 11.Cable tester is detachable from the Tool Power Supply:

Main Unit: DC4.5V (3\*LR-44 Type Batteries)

1.Cable Tester integrated cable stripper and cutter 2.Cable Tester can be detachable from the Tool